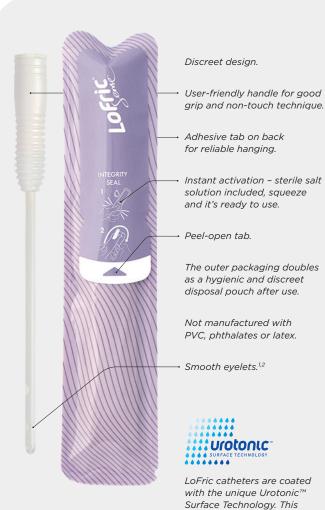

### **Product description**

LoFric® Sense™, single use, hydrophilic urinary catheter with salt solution for activation, intended for intermittent urinary catheterization.

### **Material composition**

**Hydrophilic surface coating:** Polyvinyl pyrrolidone (PVP).

**Catheter:** Polyolefin-based elastomer (POBE).

Sachet: Laminate foil of polyethylene terephthalate (PET), aluminum and polyethylene (PE). Sterile water with sodium chloride (NaCl).

The effective length is 4 in. Effective length, length of the catheter that can be inserted into the body.

ensures the catheter remains smooth and safe, both during insertion and withdrawal.<sup>3,4</sup>